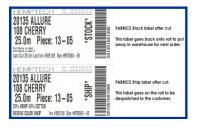

FABRICS Stock label after cut.

This label goes back onto roll to put away in warehouse for next order.

FABRICS Ship label after cut.

This label goes on the roll to be despatched to the customer.

# Label Print example

FABRICS Stock label after cut.

This label goes back onto roll to put away in warehouse for next order.

FABRICS Ship label after cut.

This label goes on the roll to be despatched to the customer.