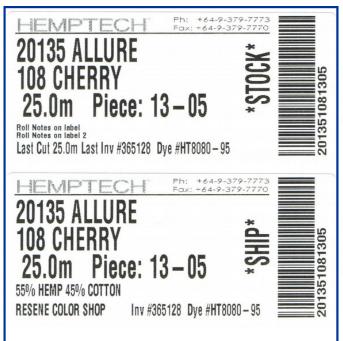

FABRICS Stock label after cut.

This label goes back onto roll to put away in warehouse for next order.

FABRICS Ship label after cut.

This label goes on the roll to be despatched to the customer.

# Label Print example

FABRICS Stock label after cut.

This label goes back onto roll to put away in warehouse for next order.

FABRICS Ship label after cut.

This label goes on the roll to be despatched to the customer.