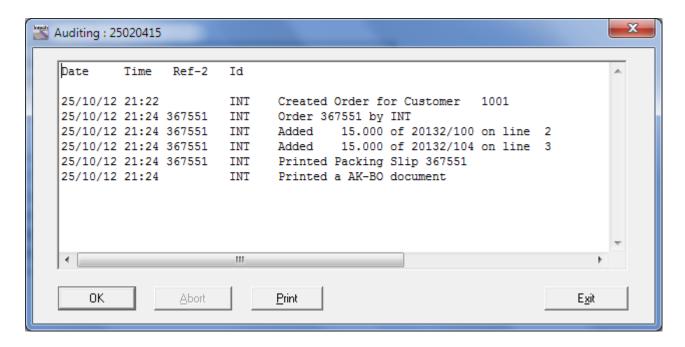

## FABRICS Auditing

All orders are Audited and any changes made are recorded in an 'Audit Trail'

Auditing can be set against Products, Accounts, Customer Orders, Purchasing etc

Notes can be added into the Audit Trail for future reference if desired.

Auditing is a brilliant tool to track the true series of events in an order, and assists greatly in any problem solving.