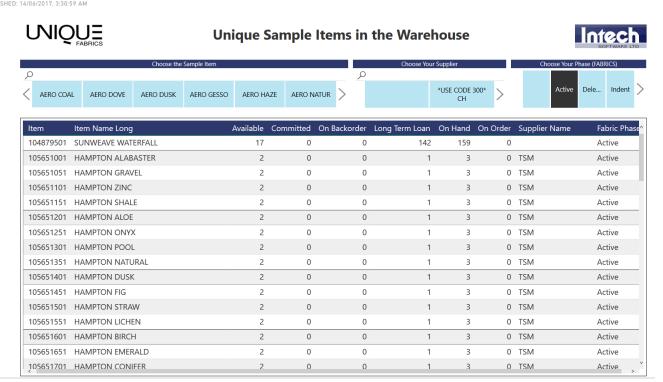

Dashboards are customised for each different user and their business requirements - so you can have as many or as few online reports as you choose.

UF Warehouse Samples