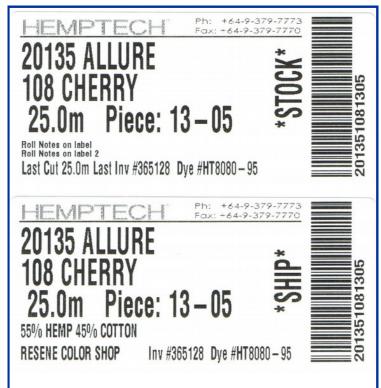

FABRICS Stock label after cut.

This label goes back onto roll to put away in warehouse for next order.

FABRICS Ship label after cut.

This label goes on the roll to be despatched to the customer.

# Label Print example

FABRICS Stock label after cut.

This label goes back onto roll to put away in warehouse for next order.

FABRICS Ship label after cut.

This label goes on the roll to be despatched to the customer.